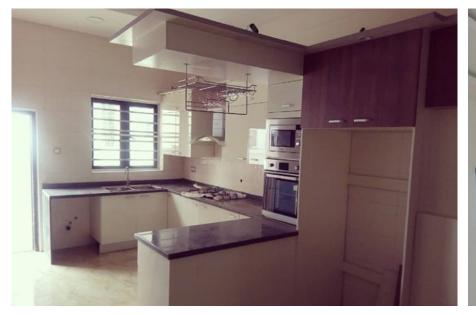

At Ocean Villa Estate you will enjoy the use of ultra-modern facilities such as:

- Modern security system fence
- Well landscaped and Asphalt surface
- Road network with excellent customized drainage system
- Main water supply and underground reservoir
- Recreational facilities (Club House, Swimming poll, Sap, Gym, tennis court etc).
- Computerized security services
- Estate Facilities Management
- Efficient Estate government structure
- Firefighting facilities
- Continuous estate maintenance and provision of CCTV, Internet, DSTV, powered street light, intercom, fire and burglary alarm system
- Provision of Access car with capacity for multiple use.
- Shopping mall with spaces for salon, Laundry , pharmacy
- A crèche for nursing mothers
- ATM Gallery
- Fiber Optic internet
- Air conditioning