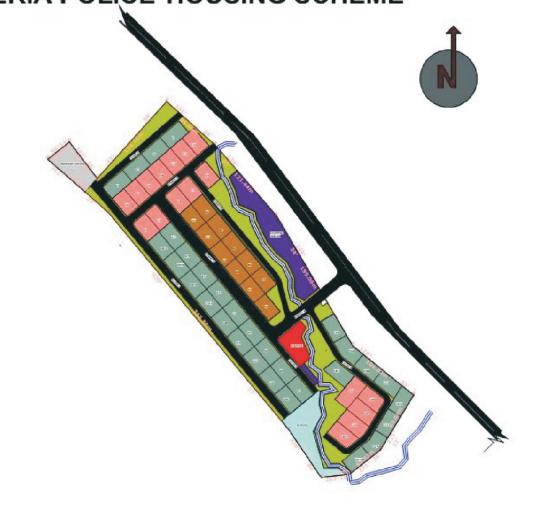

PLAN SHOWING BLOCK OF FLATS ON PROPOSED LAYOUT OF LAND FOR OCEANVILL ESTATE/NIGERIA POLICE HOUSING SCHEME

AT DEI-DEI, FCT-ABUJA.

AREA= 7.6 Ha

| SCHEME | PROTOTYPE                         | NO. OF<br>PLOTS | UNITS | PLOT SIZE (SQM) |
|--------|-----------------------------------|-----------------|-------|-----------------|
|        | BLOCK OF<br>THREE<br>BEDROOM FLAT | 31              | 44    | 600.00 SQM      |
|        | BLOCK OF TWO<br>BEDROOM FLAT      | 30              | 60    | 650.65 SQM      |
|        | DUPLEX                            | 17              | 17    | 600.00 SQM      |
|        | HOSPITAL                          | 1               |       | 1561.37 SQN     |
|        | WORSHIP                           | ,               |       | 1000 SQM        |
|        | всноац.                           | ,               |       | 2859.86 SQN     |
|        | SHOPPING MALL                     | 1               |       | 1817.03 SQW     |
|        | WATER BODY                        | -               |       | -               |
|        | GREEN AREA                        |                 |       | 020             |