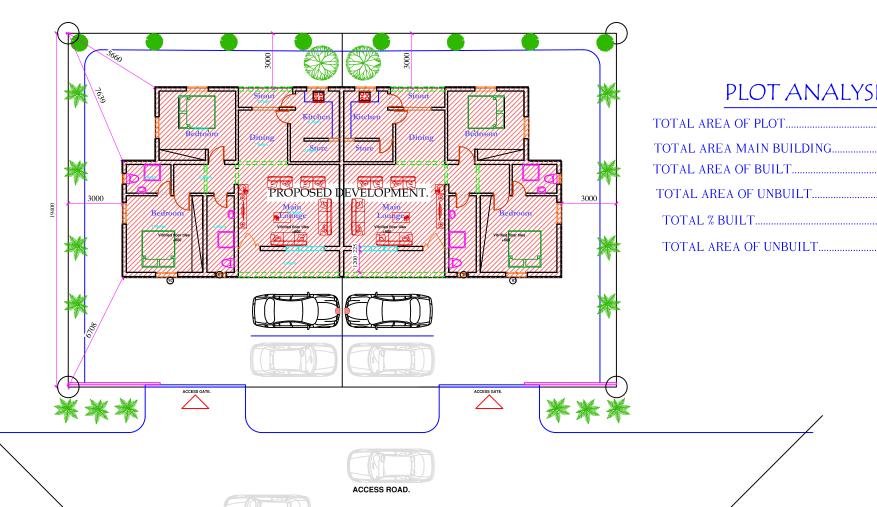

# PROPOSED/FINISHED PROJECT, DUBAI

INTEGRITY

GROWTH

C O R E V A L U E

INTEGRITY

**GROWTH** 

**EXCELLENCE** 

PLOT ANALYSIS

....600.00M<sup>2</sup>

...235.80M<sup>2</sup>

...235.80M<sup>2</sup>

....364.20M<sup>2</sup>

....39.30%

...60.70%

2 BEDROOM SEMI-DETACHED BUNGALOW

**INTEGRITY** 