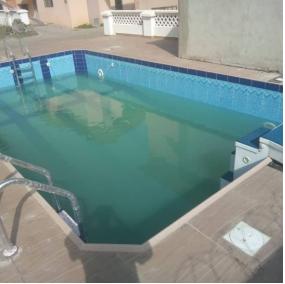

At Ocean Villa Estate you will enjoy the use of ultra-modern facilities such as:

- Modern security system fence
- Well landscaped and Asphalt surface
- Road network with excellent customized drainage system
- Main water supply and underground reservoir
- Recreational facilities (Club House, Swimming poll, Sap, Gym, tennis court etc).
- Computerized security services
- Estate Facilities Management
- Efficient Estate government structure
- Firefighting facilities
- Continuous estate maintenance and provision of CCTV, Internet, DSTV, powered street light, intercom, fire and burglary alarm system
- Provision of Access car with capacity for multiple use.
- Shopping mall with spaces for salon, Laundry , pharmacy
- A crèche for nursing mothers
- ATM Gallery
- Fiber Optic internet
- Air conditioning