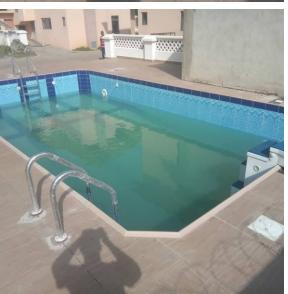

At Ocean Villa Estate you will enjoy the use of ultra-modern facilities such as:

- Modern security system fence
- Well landscaped and Asphalt surface
- Road network with excellent customized drainage system
- Main water supply and underground reservoir
- Recreational facilities (Club House, Swimming poll, Sap, Gym, tennis court etc).
- Computerized security services
- Estate Facilities Management
- Efficient Estate government structure
- Firefighting facilities
- Continuous estate maintenance and provision of CCTV, Internet, DSTV, powered street light, intercom, fire and burglary alarm system
- Provision of Access car with capacity for multiple use.
- Shopping mall with spaces for salon, Laundry , pharmacy
- A crèche for nursing mothers
- ATM Gallery
- Fiber Optic internet
- Air conditioning