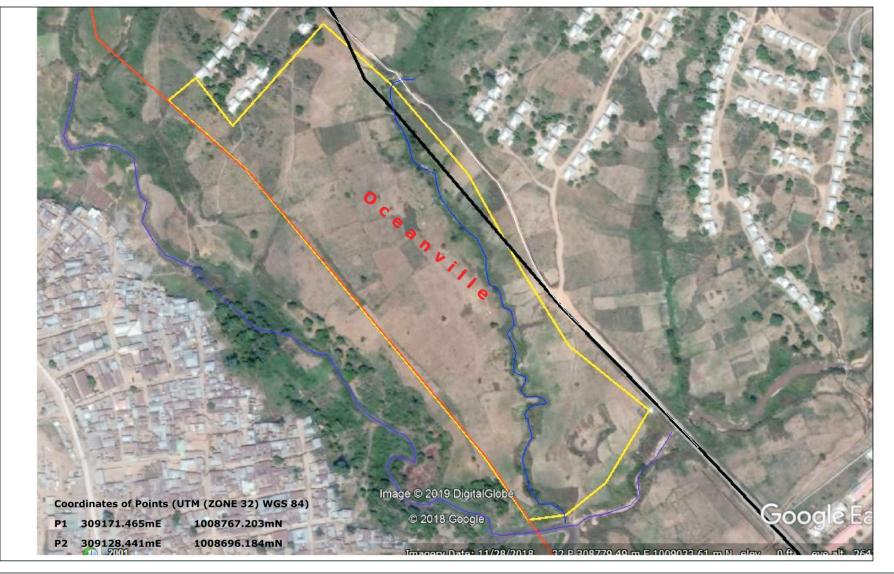

**GROWTH** 

**EXCELLENCE** 

OCEANVILLE
GOOGLE EARTH IMAGE OF THE PROPOSED SITE FOR OCEANVILLE

M. D. ABUBAKAR BARRACKS, DEI-DEI F.C.T 7.920Ha

C O R E V A L U E

INTEGRITY

GROWTH

**EXCELLENCE** 