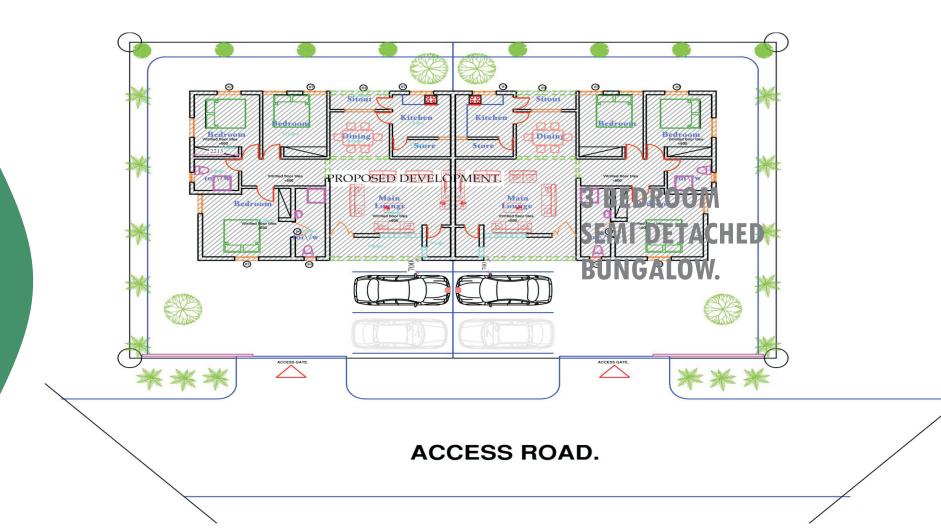

....600.00M<sup>2</sup>

...235.80M<sup>2</sup>

...235.80M<sup>2</sup>

....364.20M<sup>2</sup>

....39.30%

...60.70%

2 BEDROOM SEMI-DETACHED BUNGALOW

**INTEGRITY** 