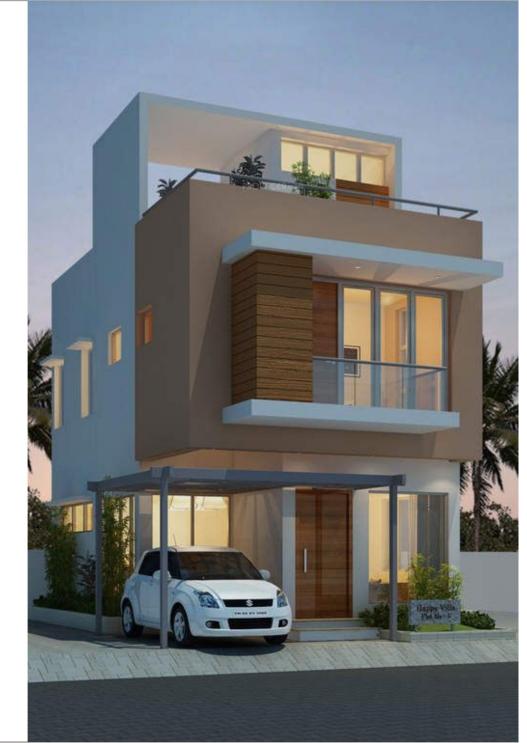

### The house types include:

- 4- Bedroom fully detached duplex
- 4- Bedroom semi- detached duplex
- 3- Bedroom semi detached duplex (Terrace House)
- 3-Bedroom block of flats
- 2- bedroom block of flats services quarters inclusive

At Ocean Villa Estate you will enjoy the use of ultra-modern facilities such as:

- Modern security system fence
- Well landscaped and Asphalt surface
- Road network with excellent customized drainage system
- Main water supply and underground reservoir
- Recreational facilities (Club House, Swimming poll, Sap, Gym, tennis court etc).
- Computerized security services
- Estate Facilities Management
- Efficient Estate government structure
- Firefighting facilities
- Continuous estate maintenance and provision of CCTV, Internet, DSTV, powered street light, intercom, fire and burglary alarm system
- Provision of Access car with capacity for multiple use.
- Shopping mall with spaces for salon, Laundry , pharmacy
- A crèche for nursing mothers
- ATM Gallery
- Fiber Optic internet
- Air conditioning