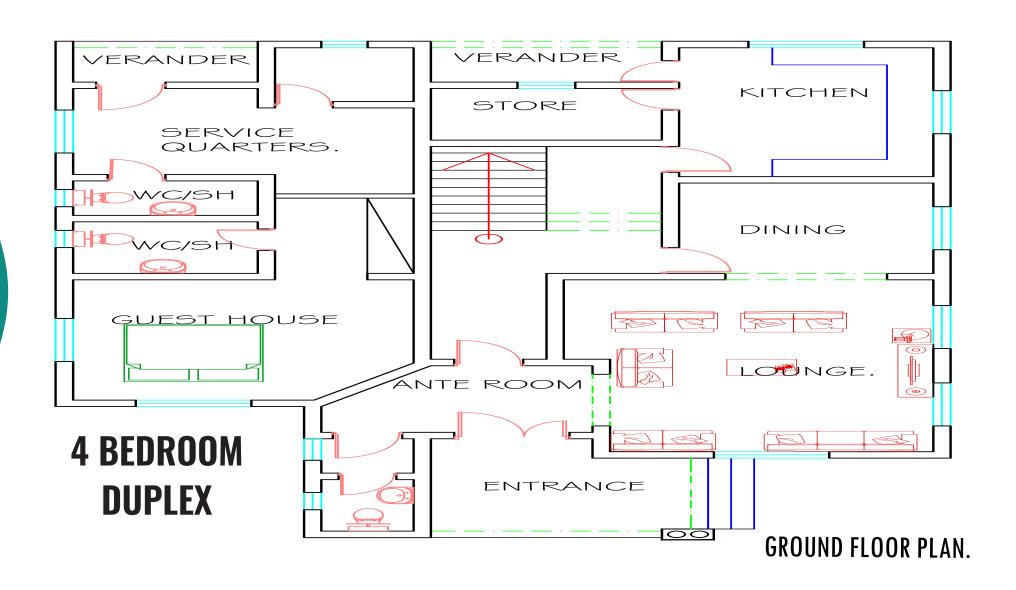

### The house types include:

- 4- Bedroom fully detached duplex
- 4- Bedroom semi- detached duplex
- 3- Bedroom semi detached duplex (Terrace House)
- 3-Bedroom block of flats
- 2- bedroom block of flats services quarters inclusive