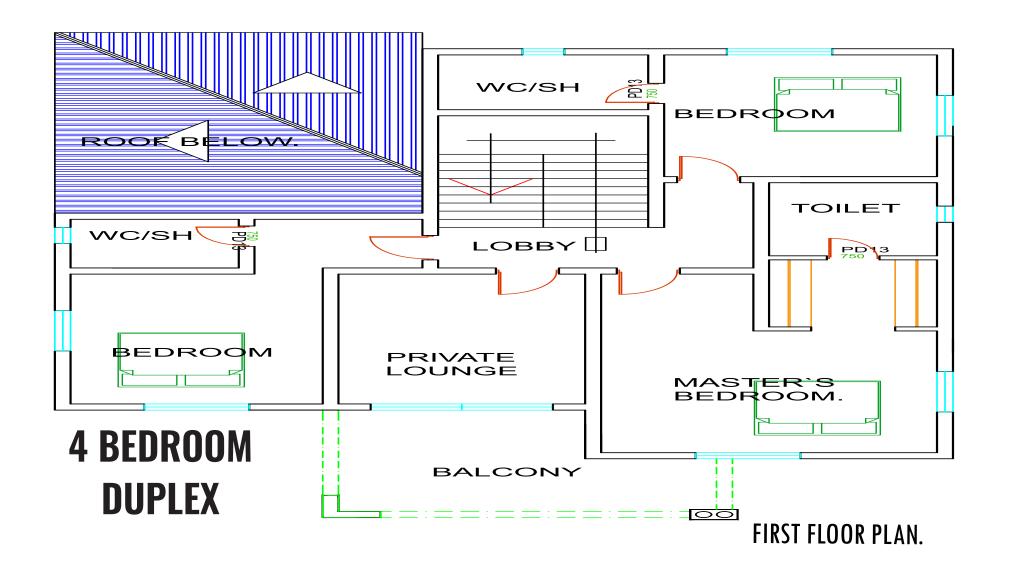

### The house types include:

- 4- Bedroom fully detached duplex
- 4- Bedroom semi- detached duplex
- 3- Bedroom semi detached duplex (Terrace House)
- 3-Bedroom block of flats
- 2- bedroom block of flats services quarters inclusive